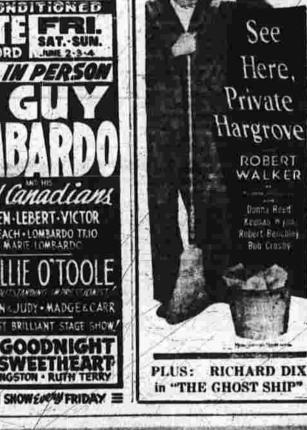

A drawsheet is made by folding a . Normal voting was recorded, sheet in half, placing it across the with about 65 to 75 per cent of

The Home Nurse | protection is needed, and tucking Guy Lombardo To Open Friday a gay, swing-musical hit with Rob-ert Livingaton and Ruth Terry. There will be a midnight show urbing the lower sheet...