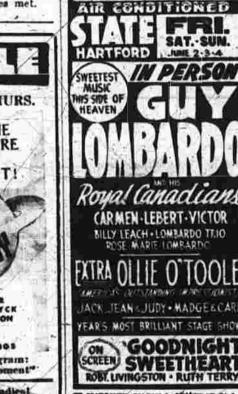

A drawsheet is made by folding a . Normal voting was recorded, sheet in half, placing it across the with about 65 to 75 per cent of

The Home Nurse | protection is needed, and tucking Guy Lombardo To Open Friday a gay, swing-musical hit with Rob-ert Livingaton and Ruth Terry. There will be a midnight show urbing the lower sheet...