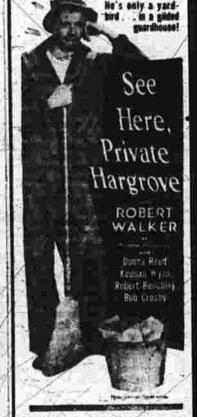

A drawsheet is made by folding a . Normal voting was recorded, sheet in half, placing it across the with about 65 to 75 per cent of

The Home Nurse | protection is needed, and tucking Guy Lombardo To Open Friday a gay, swing-musical hit with Rob-ert Livingaton and Ruth Terry. There will be a midnight show urbing the lower sheet...